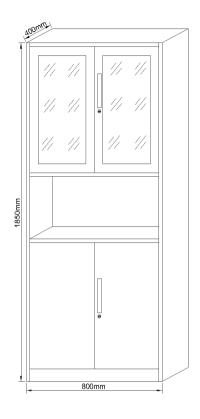

# **Classic 4-door Office Storage Cabinet**

- ♦ High-quality cold-rolled steel plate construction, high stable performance and high load-bearing capacity.
- ◆ The surface adopts an integrated automatic spraying process, which is uniform, beautiful, scratch resistant, corrosion-resistant and mechanical damage resistant.
- ◆ The layout adopts the classic four door filing cabinet design, divided into two layers, with glass doors on the upper layer.
- ◆ Adjustable shelves, height-adjustable
- Optional locks
- Cabinets available in multiple colors

| Model        | xl-wjg-001                                  |
|--------------|---------------------------------------------|
| Design Style | Modern                                      |
| Material     | Steel                                       |
| Colour       | White (other color can be offed as request) |
| Size         | 900mm × 400mm × 1850mm                      |
| Weight       | 40kg                                        |
| Package      | Carton                                      |