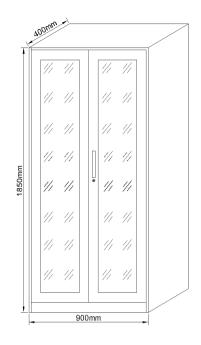

# **Classic 4-door Office Storage Cabinet**

# **APPLICATION**

Neat arrangement of every filing system is possible in filling cabinets. The spacious drawers glide securely and quietly on sturdy full extension runners with single-drawer blocking systems. High or wide, filing cabinets are an elegant and economical solution for storing documents with pull-out suspension filing frames.

- ♦ High-quality cold-rolled steel plate construction, high stable performance and high load-bearing capacity.
- ◆ The surface adopts an integrated automatic spraying process, which is uniform, beautiful, scratch resistant, corrosion-resistant and mechanical damage resistant.
- ◆ The layout adopts the classic four door filing cabinet design, divided into two layers, with glass doors on the upper layer.
- ◆ Adjustable shelves, height-adjustable
- Optional locks
- Cabinets available in multiple colors

| Model        | xl-wjg-001                                  |
|--------------|---------------------------------------------|
| Design Style | Modern                                      |
| Material     | Steel                                       |
| Colour       | White (other color can be offed as request) |
| Size         | 900mm × 400mm × 1850mm                      |
| Weight       | 40kg                                        |
| Package      | Carton                                      |