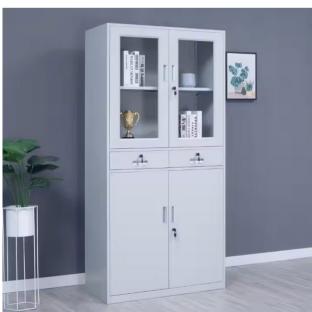

# **Classic 4-door Office Storage Cabinet**

# **APPLICATION**

Neat arrangement of every filing system is possible in filling cabinets. The spacious drawers glide securely and quietly on sturdy full extension runners with single-drawer blocking systems. High or wide, filing cabinets are an elegant and economical solution for storing documents with pull-out suspension filing frames.

- ♦ High-quality cold-rolled steel plate construction, high stable performance and high load-bearing capacity.
- ◆ The surface adopts an integrated automatic spraying process, which is uniform, beautiful, scratch resistant, corrosion-resistant and mechanical damage resistant.
- ◆ The layout adopts the classic four door filing cabinet design, divided into two layers, with glass doors on the upper layer.
- ◆ Adjustable shelves, height-adjustable
- Optional locks
- Cabinets available in multiple colors

| Model        | xl-wjg-001                                  |
|--------------|---------------------------------------------|
| Design Style | Modern                                      |
| Material     | Steel                                       |
| Colour       | White (other color can be offed as request) |
| Size         | 900mm × 400mm × 1850mm                      |
| Weight       | 40kg                                        |
| Package      | Carton                                      |