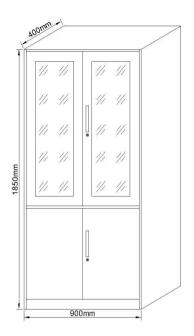

| Model        | xl-wjg-001                                  |
|--------------|---------------------------------------------|
| Design Style | Modern                                      |
| Material     | Steel                                       |
| Colour       | White (other color can be offed as request) |
| Size         | 900mm × 400mm × 1850mm                      |
| Weight       | 40kg                                        |
| Package      | Carton                                      |