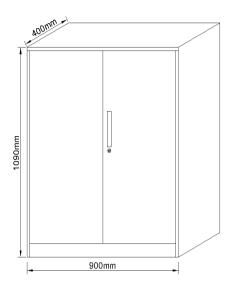

# Half-height Double-door File Cabinet

| Model        | xl-wjg-004                                        |
|--------------|---------------------------------------------------|
| Design Style | Modern                                            |
| Material     | Steel                                             |
| Colour       | White, Gray (other color can be offed as request) |
| Size         | 900mm × 400mm × 1090mm                            |
| Weight       | 24kg                                              |
| Package      | Carton                                            |