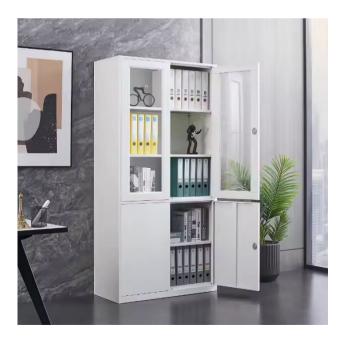

# **Classic 4-door Office Storage Cabinet**

# **APPLICATION**

Neat arrangement of every filing system is possible in filling cabinets. The spacious drawers glide securely and quietly on sturdy full extension runners with single-drawer blocking systems. High or wide, filing cabinets are an elegant and economical solution for storing documents with pull-out suspension filing frames.

- ♦ High-quality cold-rolled steel plate construction, high stable performance and high load-bearing capacity.
- ◆ The surface adopts an integrated automatic spraying process, which is uniform, beautiful, scratch resistant, corrosion-resistant and mechanical damage resistant.
- ◆ The layout adopts the classic four door filing cabinet design, divided into two layers, with glass doors on the upper layer.
- ◆ Adjustable shelves, height-adjustable
- Optional locks
- Cabinets available in multiple colors

| Model        | xl-wjg-001                                  |
|--------------|---------------------------------------------|
| Design Style | Modern                                      |
| Material     | Steel                                       |
| Colour       | White (other color can be offed as request) |
| Size         | 900mm × 400mm × 1850mm                      |
| Weight       | 40kg                                        |
| Package      | Carton                                      |