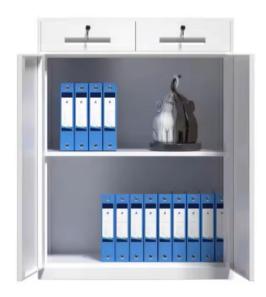

# **Three-tier Double Drawer File Cabinet**

#### **APPLICATION**

Neat arrangement of every filing system is possible in filling cabinets. The spacious drawers glide securely and quietly on sturdy full extension runners with single-drawer blocking systems. High or wide, filing cabinets are an elegant and economical solution for storing documents with pull-out suspension filing frames.

- ◆ High-quality cold-rolled steel plate construction, high stable performance and high load-bearing capacity.
- ◆ The surface adopts an integrated automatic spraying process, which is uniform, beautiful, scratch resistant, corrosion-resistant and mechanical damage resistant.
- ◆ The layout adopts the classic four door plus two drawer filing cabinet design, with glass doors on the upper layer.
- ◆ Adjustable shelves, height-adjustable
- Optional locks
- ◆ Cabinets available in multiple colors

| Model        | xl-wjg-011                                        |
|--------------|---------------------------------------------------|
| Design Style | Modern                                            |
| Material     | Steel                                             |
| Colour       | White, Gray (other color can be offed as request) |
| Size         | 900mm ×400mm × 1850mm                             |
| Weight       | 39kg                                              |
| Package      | Carton                                            |