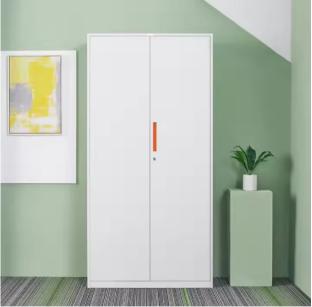

# **Four Door File Cabinet**

#### **APPLICATION**

Neat arrangement of every filing system is possible in filling cabinets. The spacious drawers glide securely and quietly on sturdy full extension runners with single-drawer blocking systems. High or wide, filing cabinets are an elegant and economical solution for storing documents with pull-out suspension filing frames.

- ◆ High-quality cold-rolled steel plate construction, high stable performance and high load-bearing capacity.
- ◆ The surface adopts an integrated automatic spraying process, which is uniform, beautiful, scratch resistant, corrosion-resistant and mechanical damage resistant.
- ◆ The layout adopts the classic four door filing cabinet design, divided into two layers.
- ◆ Adjustable shelves, height-adjustable
- Optional locks
- ◆ Cabinets available in multiple colors

| Model        | xl-wjg-002                                  |
|--------------|---------------------------------------------|
| Design Style | Modern                                      |
| Material     | Steel                                       |
| Colour       | White (other color can be offed as request) |
| Size         | 900mm × 400mm × 1850mm                      |
| Weight       | 35kg                                        |
| Package      | Carton                                      |