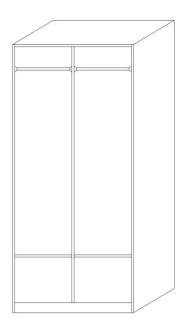

# **Classic 4-door Office Storage Cabinet**

# **APPLICATION**

Neat arrangement of every filing system is possible in filling cabinets. The spacious drawers glide securely and quietly on sturdy full extension runners with single-drawer blocking systems. High or wide, filing cabinets are an elegant and economical solution for storing documents with pull-out suspension filing frames.

- ♦ High-quality cold-rolled steel plate construction, high stable performance and high load-bearing capacity.
- ◆ The surface adopts an integrated automatic spraying process, which is uniform, beautiful, scratch resistant, corrosion-resistant and mechanical damage resistant.
- ◆ The layout adopts the classic four door filing cabinet design, divided into two layers, with glass doors on the upper layer.
- ◆ Adjustable shelves, height-adjustable
- Optional locks
- Cabinets available in multiple colors

| Model        | xl-wjg-001                                  |
|--------------|---------------------------------------------|
| Design Style | Modern                                      |
| Material     | Steel                                       |
| Colour       | White (other color can be offed as request) |
| Size         | 900mm × 400mm × 1850mm                      |
| Weight       | 40kg                                        |
| Package      | Carton                                      |