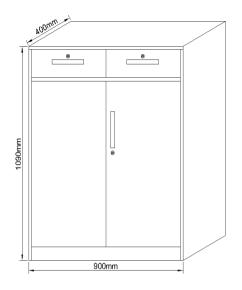

# Half-height Double-door File Cabinet

#### **APPLICATION**

Neat arrangement of every filing system is possible in filling cabinets. The spacious drawers glide securely and quietly on sturdy full extension runners with single-drawer blocking systems. High or wide, filing cabinets are an elegant and economical solution for storing documents with pull-out suspension filing frames.

- ◆ High-quality cold-rolled steel plate construction, high stable performance and high load-bearing capacity.
- ◆ The surface adopts an integrated automatic spraying process, which is uniform, beautiful, scratch resistant, corrosion-resistant and mechanical damage resistant.
- ◆ The layout adopts the classic two door filing cabinet design.
- ◆ Adjustable shelves, height-adjustable
- Optional locks
- ◆ Cabinets available in multiple colors

| Model        | xl-wjg-004                                        |
|--------------|---------------------------------------------------|
| Design Style | Modern                                            |
| Material     | Steel                                             |
| Colour       | White, Gray (other color can be offed as request) |
| Size         | 900mm × 400mm × 1090mm                            |
| Weight       | 24kg                                              |
| Package      | Carton                                            |