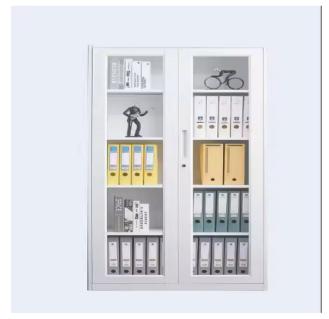

# **Classic 4-door Office Storage Cabinet**

# **APPLICATION**

Neat arrangement of every filing system is possible in filling cabinets. The spacious drawers glide securely and quietly on sturdy full extension runners with single-drawer blocking systems. High or wide, filing cabinets are an elegant and economical solution for storing documents with pull-out suspension filing frames.

- ♦ High-quality cold-rolled steel plate construction, high stable performance and high load-bearing capacity.
- ◆ The surface adopts an integrated automatic spraying process, which is uniform, beautiful, scratch resistant, corrosion-resistant and mechanical damage resistant.
- ◆ The layout adopts the classic four door filing cabinet design, divided into two layers, with glass doors on the upper layer.
- ◆ Adjustable shelves, height-adjustable
- Optional locks
- Cabinets available in multiple colors

| Model        | xl-wjg-001                                  |
|--------------|---------------------------------------------|
| Design Style | Modern                                      |
| Material     | Steel                                       |
| Colour       | White (other color can be offed as request) |
| Size         | 900mm × 400mm × 1850mm                      |
| Weight       | 40kg                                        |
| Package      | Carton                                      |