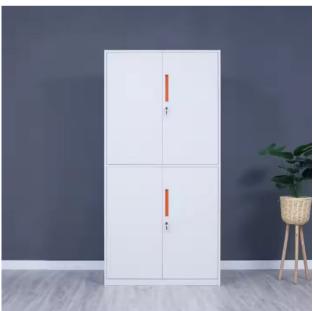

# **Classic 4-door Office Storage Cabinet**

- ♦ High-quality cold-rolled steel plate construction, high stable performance and high load-bearing capacity.
- ◆ The surface adopts an integrated automatic spraying process, which is uniform, beautiful, scratch resistant, corrosion-resistant and mechanical damage resistant.
- ◆ The layout adopts the classic four door filing cabinet design, divided into two layers, with glass doors on the upper layer.
- ◆ Adjustable shelves, height-adjustable
- Optional locks
- Cabinets available in multiple colors

| Model        | xl-wjg-001                                  |
|--------------|---------------------------------------------|
| Design Style | Modern                                      |
| Material     | Steel                                       |
| Colour       | White (other color can be offed as request) |
| Size         | 900mm × 400mm × 1850mm                      |
| Weight       | 40kg                                        |
| Package      | Carton                                      |