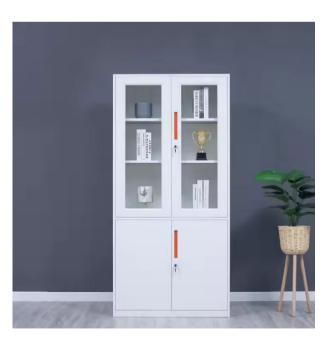

# **Classic 4-door Office Storage Cabinet**

# **APPLICATION**

Neat arrangement of every filing system is possible in filling cabinets. The spacious drawers glide securely and quietly on sturdy full extension runners with single-drawer blocking systems. High or wide, filing cabinets are an elegant and economical solution for storing documents with pull-out suspension filing frames.

- ♦ High-quality cold-rolled steel plate construction, high stable performance and high load-bearing capacity.
- ◆ The surface adopts an integrated automatic spraying process, which is uniform, beautiful, scratch resistant, corrosion-resistant and mechanical damage resistant.
- ◆ The layout adopts the classic four door filing cabinet design, divided into two layers, with glass doors on the upper layer.
- ◆ Adjustable shelves, height-adjustable
- Optional locks
- Cabinets available in multiple colors

| Model        | xl-wjg-001                                  |
|--------------|---------------------------------------------|
| Design Style | Modern                                      |
| Material     | Steel                                       |
| Colour       | White (other color can be offed as request) |
| Size         | 900mm × 400mm × 1850mm                      |
| Weight       | 40kg                                        |
| Package      | Carton                                      |