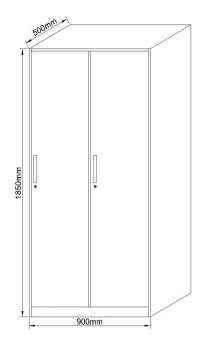

#### **Double Door Vertical File Cabinet**

#### **APPLICATION**

Neat arrangement of every filing system is possible in filling cabinets. The spacious drawers glide securely and quietly on sturdy full extension runners with single-drawer blocking systems. High or wide, filing cabinets are an elegant and economical solution for storing documents with pull-out suspension filing frames.

- ♦ High-quality cold-rolled steel plate construction, high stable performance and high load-bearing capacity.
- ◆ The surface adopts an integrated automatic spraying process, which is uniform, beautiful, scratch resistant, corrosion-resistant and mechanical damage resistant.
- ◆ The layout adopts the classic two door filing cabinet design.
- Adjustable shelves, height-adjustable
- Optional locks
- ◆ Cabinets available in multiple colors

| Model        | xl-wjg-003                                  |
|--------------|---------------------------------------------|
| Design Style | Modern                                      |
| Material     | Steel                                       |
| Colour       | White (other color can be offed as request) |
| Size         | 900mm × 500mm × 1850mm                      |
| Weight       | 38kg                                        |
| Package      | Carton                                      |