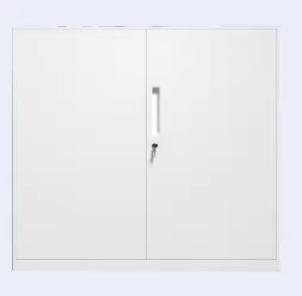

# Half-height Double-door File Cabinet

- ◆ High-quality cold-rolled steel plate construction, high stable performance and high load-bearing capacity.
- ◆ The surface adopts an integrated automatic spraying process, which is uniform, beautiful, scratch resistant, corrosion-resistant and mechanical damage resistant.
- ◆ The layout adopts the classic two door filing cabinet design.
- ◆ Adjustable shelves, height-adjustable
- Optional locks
- ◆ Cabinets available in multiple colors