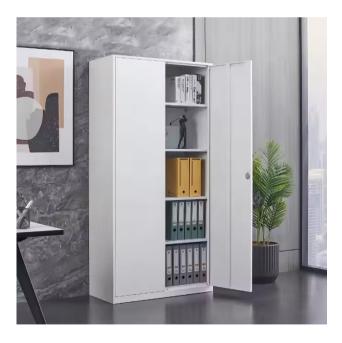

# **Classic 4-door Office Storage Cabinet**

# **APPLICATION**

Neat arrangement of every filing system is possible in filling cabinets. The spacious drawers glide securely and quietly on sturdy full extension runners with single-drawer blocking systems. High or wide, filing cabinets are an elegant and economical solution for storing documents with pull-out suspension filing frames.

- ♦ High-quality cold-rolled steel plate construction, high stable performance and high load-bearing capacity.
- ◆ The surface adopts an integrated automatic spraying process, which is uniform, beautiful, scratch resistant, corrosion-resistant and mechanical damage resistant.
- ◆ The layout adopts the classic four door filing cabinet design, divided into two layers, with glass doors on the upper layer.
- ◆ Adjustable shelves, height-adjustable
- Optional locks
- Cabinets available in multiple colors

| Model        | xl-wjg-001                                  |
|--------------|---------------------------------------------|
| Design Style | Modern                                      |
| Material     | Steel                                       |
| Colour       | White (other color can be offed as request) |
| Size         | 900mm × 400mm × 1850mm                      |
| Weight       | 40kg                                        |
| Package      | Carton                                      |