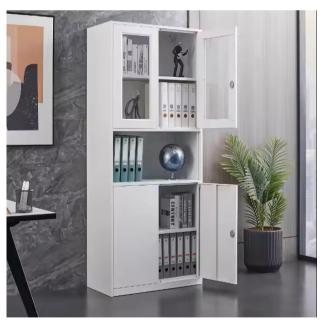

# **Classic 4-door Office Storage Cabinet**

# **APPLICATION**

Neat arrangement of every filing system is possible in filling cabinets. The spacious drawers glide securely and quietly on sturdy full extension runners with single-drawer blocking systems. High or wide, filing cabinets are an elegant and economical solution for storing documents with pull-out suspension filing frames.

- ♦ High-quality cold-rolled steel plate construction, high stable performance and high load-bearing capacity.
- ◆ The surface adopts an integrated automatic spraying process, which is uniform, beautiful, scratch resistant, corrosion-resistant and mechanical damage resistant.
- ◆ The layout adopts the classic four door filing cabinet design, divided into two layers, with glass doors on the upper layer.
- ◆ Adjustable shelves, height-adjustable
- Optional locks
- Cabinets available in multiple colors

| Model        | xl-wjg-001                                  |
|--------------|---------------------------------------------|
| Design Style | Modern                                      |
| Material     | Steel                                       |
| Colour       | White (other color can be offed as request) |
| Size         | 900mm × 400mm × 1850mm                      |
| Weight       | 40kg                                        |
| Package      | Carton                                      |