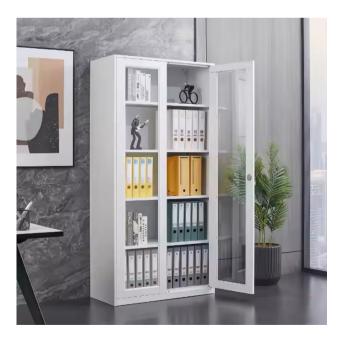

# **Classic 4-door Office Storage Cabinet**

# **APPLICATION**

Neat arrangement of every filing system is possible in filling cabinets. The spacious drawers glide securely and quietly on sturdy full extension runners with single-drawer blocking systems. High or wide, filing cabinets are an elegant and economical solution for storing documents with pull-out suspension filing frames.

- ♦ High-quality cold-rolled steel plate construction, high stable performance and high load-bearing capacity.
- ◆ The surface adopts an integrated automatic spraying process, which is uniform, beautiful, scratch resistant, corrosion-resistant and mechanical damage resistant.
- ◆ The layout adopts the classic four door filing cabinet design, divided into two layers, with glass doors on the upper layer.
- ◆ Adjustable shelves, height-adjustable
- Optional locks
- Cabinets available in multiple colors

| Model        | xl-wjg-001                                  |
|--------------|---------------------------------------------|
| Design Style | Modern                                      |
| Material     | Steel                                       |
| Colour       | White (other color can be offed as request) |
| Size         | 900mm × 400mm × 1850mm                      |
| Weight       | 40kg                                        |
| Package      | Carton                                      |