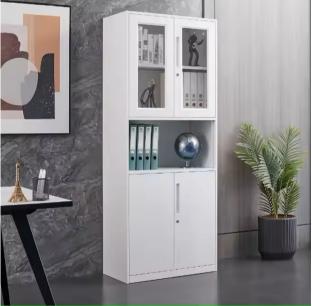

# **Classic 4-door Office Storage Cabinet**

# **APPLICATION**

Neat arrangement of every filing system is possible in filling cabinets. The spacious drawers glide securely and quietly on sturdy full extension runners with single-drawer blocking systems. High or wide, filing cabinets are an elegant and economical solution for storing documents with pull-out suspension filing frames.

- ♦ High-quality cold-rolled steel plate construction, high stable performance and high load-bearing capacity.
- ◆ The surface adopts an integrated automatic spraying process, which is uniform, beautiful, scratch resistant, corrosion-resistant and mechanical damage resistant.
- ◆ The layout adopts the classic four door filing cabinet design, divided into two layers, with glass doors on the upper layer.
- ◆ Adjustable shelves, height-adjustable
- Optional locks
- Cabinets available in multiple colors

| Model        | xl-wjg-001                                  |
|--------------|---------------------------------------------|
| Design Style | Modern                                      |
| Material     | Steel                                       |
| Colour       | White (other color can be offed as request) |
| Size         | 900mm × 400mm × 1850mm                      |
| Weight       | 40kg                                        |
| Package      | Carton                                      |