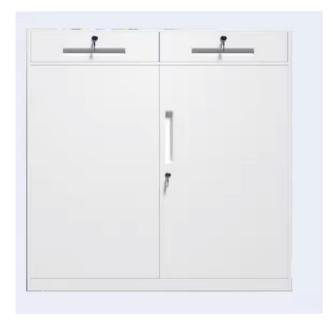

# **Three-tier Double Drawer File Cabinet**

#### **APPLICATION**

Neat arrangement of every filing system is possible in filling cabinets. The spacious drawers glide securely and quietly on sturdy full extension runners with single-drawer blocking systems. High or wide, filing cabinets are an elegant and economical solution for storing documents with pull-out suspension filing frames.

- ◆ High-quality cold-rolled steel plate construction, high stable performance and high load-bearing capacity.
- ◆ The surface adopts an integrated automatic spraying process, which is uniform, beautiful, scratch resistant, corrosion-resistant and mechanical damage resistant.
- ◆ The layout adopts the classic four door plus two drawer filing cabinet design, with glass doors on the upper layer.
- ◆ Adjustable shelves, height-adjustable
- Optional locks
- ◆ Cabinets available in multiple colors

| Model        | xl-wjg-011                                        |
|--------------|---------------------------------------------------|
| Design Style | Modern                                            |
| Material     | Steel                                             |
| Colour       | White, Gray (other color can be offed as request) |
| Size         | 900mm ×400mm × 1850mm                             |
| Weight       | 39kg                                              |
| Package      | Carton                                            |