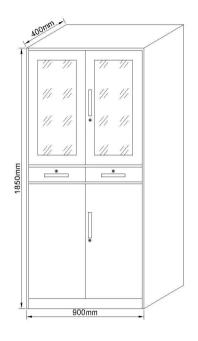

# **Classic 4-door Office Storage Cabinet**

- ♦ High-quality cold-rolled steel plate construction, high stable performance and high load-bearing capacity.
- ◆ The surface adopts an integrated automatic spraying process, which is uniform, beautiful, scratch resistant, corrosion-resistant and mechanical damage resistant.
- ◆ The layout adopts the classic four door filing cabinet design, divided into two layers, with glass doors on the upper layer.
- ◆ Adjustable shelves, height-adjustable
- Optional locks
- Cabinets available in multiple colors

| Model        | xl-wjg-001                                  |
|--------------|---------------------------------------------|
| Design Style | Modern                                      |
| Material     | Steel                                       |
| Colour       | White (other color can be offed as request) |
| Size         | 900mm × 400mm × 1850mm                      |
| Weight       | 40kg                                        |
| Package      | Carton                                      |

<sup>\*</sup> Other size can be offed as request.

Strong Stability

High Loads

Customizable

Pollution Resistance

Environmental Protection