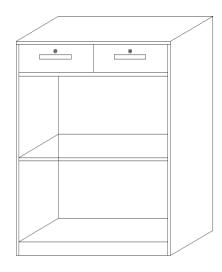

# **Double Drawer Half-height File Cabinet**

#### **APPLICATION**

Neat arrangement of every filing system is possible in filling cabinets. The spacious drawers glide securely and quietly on sturdy full extension runners with single-drawer blocking systems. High or wide, filing cabinets are an elegant and economical solution for storing documents with pull-out suspension filing frames.

- ◆ High-quality cold-rolled steel plate construction, high stable performance and high load-bearing capacity.
- ◆ The surface adopts an integrated automatic spraying process, which is uniform, beautiful, scratch resistant, corrosion-resistant and mechanical damage resistant.
- ◆ The layout adopts the classic two door filing cabinet design with two drawers.
- ◆ Adjustable shelves, height-adjustable
- Optional locks
- ◆ Cabinets available in multiple colors

| Model        | xl-wjg-005                                        |
|--------------|---------------------------------------------------|
| Design Style | Modern                                            |
| Material     | Steel                                             |
| Colour       | White, Gray (other color can be offed as request) |
| Size         | 900mm × 400mm × 1090mm                            |
| Weight       | 25kg                                              |
| Package      | Carton                                            |