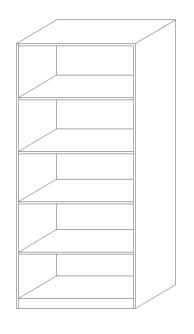

# **Classic 4-door Office Storage Cabinet**

# **APPLICATION**

Neat arrangement of every filing system is possible in filling cabinets. The spacious drawers glide securely and quietly on sturdy full extension runners with single-drawer blocking systems. High or wide, filing cabinets are an elegant and economical solution for storing documents with pull-out suspension filing frames.

- ♦ High-quality cold-rolled steel plate construction, high stable performance and high load-bearing capacity.
- ◆ The surface adopts an integrated automatic spraying process, which is uniform, beautiful, scratch resistant, corrosion-resistant and mechanical damage resistant.
- ◆ The layout adopts the classic four door filing cabinet design, divided into two layers, with glass doors on the upper layer.
- ◆ Adjustable shelves, height-adjustable
- Optional locks
- Cabinets available in multiple colors