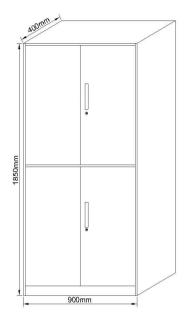

# **Classic 4-door Office Storage Cabinet**

- ♦ High-quality cold-rolled steel plate construction, high stable performance and high load-bearing capacity.
- ◆ The surface adopts an integrated automatic spraying process, which is uniform, beautiful, scratch resistant, corrosion-resistant and mechanical damage resistant.
- ◆ The layout adopts the classic four door filing cabinet design, divided into two layers, with glass doors on the upper layer.
- ◆ Adjustable shelves, height-adjustable
- Optional locks
- Cabinets available in multiple colors

| Model        | xl-wjg-001                                  |
|--------------|---------------------------------------------|
| Design Style | Modern                                      |
| Material     | Steel                                       |
| Colour       | White (other color can be offed as request) |
| Size         | 900mm × 400mm × 1850mm                      |
| Weight       | 40kg                                        |
| Package      | Carton                                      |