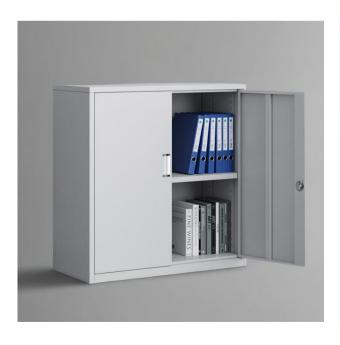

# Half-height Double-door File Cabinet

#### **APPLICATION**

Neat arrangement of every filing system is possible in filling cabinets. The spacious drawers glide securely and quietly on sturdy full extension runners with single-drawer blocking systems. High or wide, filing cabinets are an elegant and economical solution for storing documents with pull-out suspension filing frames.

- ◆ High-quality cold-rolled steel plate construction, high stable performance and high load-bearing capacity.
- ◆ The surface adopts an integrated automatic spraying process, which is uniform, beautiful, scratch resistant, corrosion-resistant and mechanical damage resistant.
- ◆ The layout adopts the classic two door filing cabinet design.
- ◆ Adjustable shelves, height-adjustable
- Optional locks
- ◆ Cabinets available in multiple colors

| Model        | xl-wjg-004                                        |
|--------------|---------------------------------------------------|
| Design Style | Modern                                            |
| Material     | Steel                                             |
| Colour       | White, Gray (other color can be offed as request) |
| Size         | 900mm × 400mm × 1090mm                            |
| Weight       | 24kg                                              |
| Package      | Carton                                            |