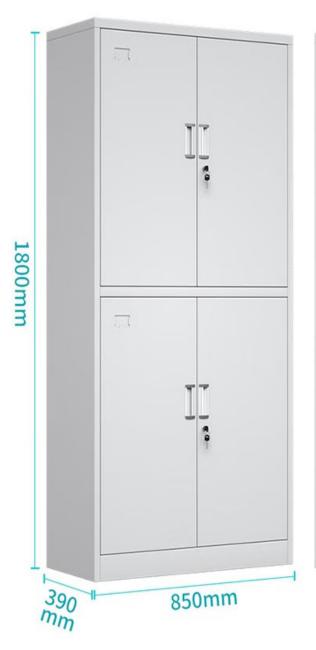

ty



Corrosion Resistance



Pollution Resistance



Scratch Resistance





## (3) Classification Number

- \* It can be inserted a classification number tag.
- \*It can be easily and quickly identified and classified.

#### 4 Large space drawer

- \* It is relatively deep and long.
- \* It is convenient for classifying and storing.





5-year warranty



**Environmental Protection** 



High loads



Customizable



## **Heavy Duty Storage Cabinet**







## **Storage Cabinet with 2 Drawer**





#### **Storage Cabinet with 3 Drawer and Strongbox**





# **Storage Cabinet with 2 Glass Doors (Clear-View Storage Cabinet)**







## **Standard Storage Cabinet**





#### **Standard Voucher Cabinet**







## **Split-type Storage Cabinet**





## **Standard 4 Doors Storage Cabinet**







# 4 doors storage cabinet with 2 drawer





## **Split-type 5 Tiers Storage Cabinet (Five-section Storage Cabinet)**





# **Wide-body Storage Cabinet with 6 Drawers**