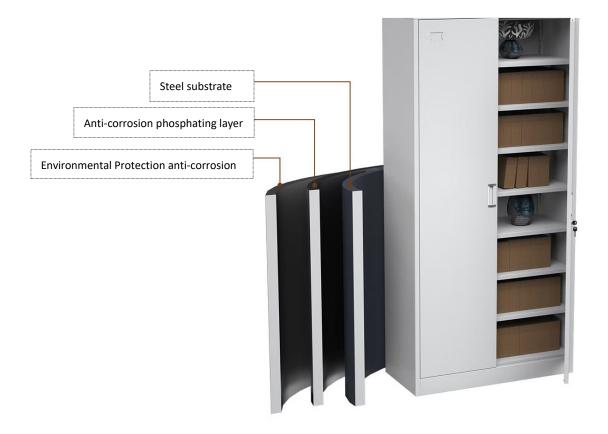

#### **ADVANGE 2**

The surface adopts an integrated automatic spraying process, which is uniform, beautiful, scratch resistant, corrosion-resistant and mechanical damage resistant.