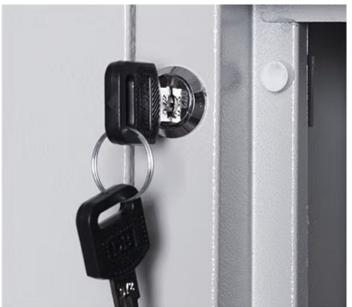

#### 2 Pick-proof Lock

- \* Internal steel lock
- \*High security, not easy to pry open

Strong Stability

Corrosion Resistance

Pollution Resistance

Scratch Resistance