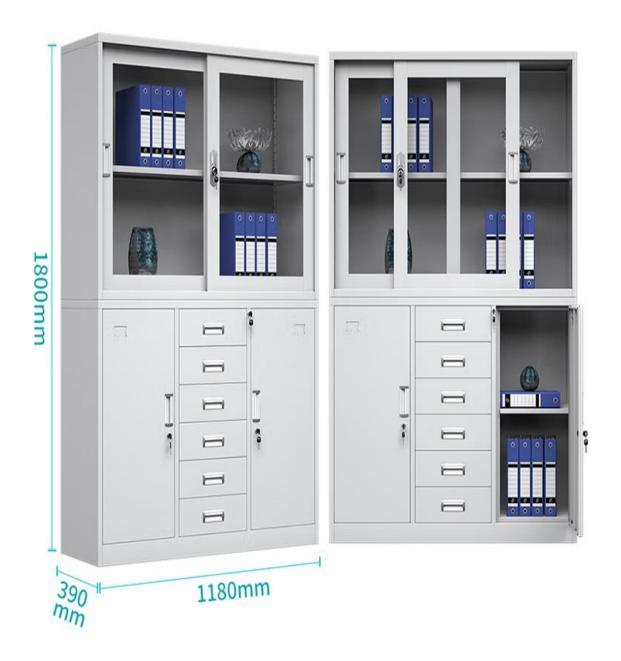

sily and quickly identified and classified.

#### 4 Large space drawer

- \* It is relatively deep and long.
- \* It is convenient for classifying and storing.





5-year warranty



**Environmental Protection** 



High loads



Customizable



## **Heavy Duty Storage Cabinet**







## **Storage Cabinet with 2 Drawer**





#### **Storage Cabinet with 3 Drawer and Strongbox**





# **Storage Cabinet with 2 Glass Doors (Clear-View Storage Cabinet)**







## **Standard Storage Cabinet**





#### **Standard Voucher Cabinet**







## **Split-type Storage Cabinet**





## **Standard 4 Doors Storage Cabinet**







# 4 doors storage cabinet with 2 drawer





## **Split-type 5 Tiers Storage Cabinet (Five-section Storage Cabinet)**





# **Wide-body Storage Cabinet with 6 Drawers**