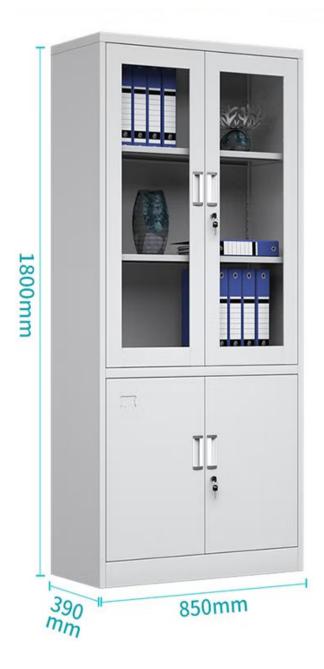

t and mechanical damage resistant.





#### **ADVANGE 3** Humanity Design

# **1** Adjustable shelves and height-adjustable

- \* Internal multi card hole design
- \*The height of the laminated board can be adjusted arbitrarily.





#### 2 Pick-proof Lock

- \* Internal steel lock
- \*High security, not easy to pry open



Strong Stability



Corrosion Resistance



Pollution Resistance



Scratch Resistance





## (3) Classification Number

- \* It can be inserted a classification number tag.
- \*It can be easily and quickly identified and classified.

#### 4 Large space drawer

- \* It is relatively deep and long.
- \* It is convenient for classifying and storing.





5-year warranty



**Environmental Protection** 



High loads



Customizable



## **Heavy Duty Storage Cabinet**







## **Storage Cabinet with 2 Drawer**





#### **Storage Cabinet with 3 Drawer and Strongbox**





# **Storage Cabinet with 2 Glass Doors (Clear-View Storage Cabinet)**







## **Standard Storage Cabinet**





#### **Standard Voucher Cabinet**







## **Split-type Storage Cabinet**





## **Standard 4 Doors Storage Cabinet**







# 4 doors storage cabinet with 2 drawer





## **Split-type 5 Tiers Storage Cabinet (Five-section Storage Cabinet)**





# **Wide-body Storage Cabinet with 6 Drawers**