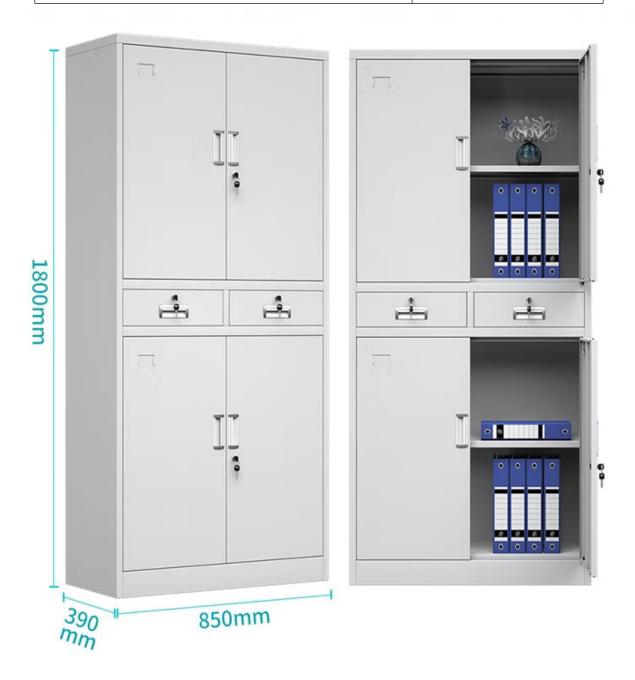

nce



Scratch Resistance





## (3) Classification Number

- \* It can be inserted a classification number tag.
- \*It can be easily and quickly identified and classified.

#### 4 Large space drawer

- \* It is relatively deep and long.
- \* It is convenient for classifying and storing.





5-year warranty



**Environmental Protection** 



High loads



Customizable



## **Heavy Duty Storage Cabinet**







## **Storage Cabinet with 2 Drawer**





#### **Storage Cabinet with 3 Drawer and Strongbox**





# **Storage Cabinet with 2 Glass Doors (Clear-View Storage Cabinet)**







## **Standard Storage Cabinet**





#### **Standard Voucher Cabinet**







## **Split-type Storage Cabinet**





## **Standard 4 Doors Storage Cabinet**







# 4 doors storage cabinet with 2 drawer





## **Split-type 5 Tiers Storage Cabinet (Five-section Storage Cabinet)**





# **Wide-body Storage Cabinet with 6 Drawers**