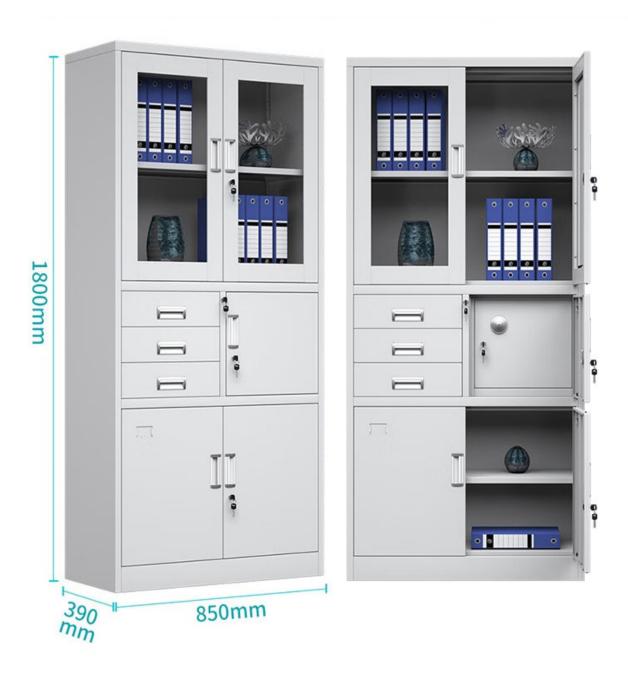

and height-adjustable

- \* Internal multi card hole design
- \*The height of the laminated board can be adjusted arbitrarily.





#### 2 Pick-proof Lock

- \* Internal steel lock
- \*High security, not easy to pry open



Strong Stability



Corrosion Resistance



Pollution Resistance



Scratch Resistance





## (3) Classification Number

- \* It can be inserted a classification number tag.
- \*It can be easily and quickly identified and classified.

#### 4 Large space drawer

- \* It is relatively deep and long.
- \* It is convenient for classifying and storing.





5-year warranty



**Environmental Protection** 



High loads



Customizable



## **Heavy Duty Storage Cabinet**







## **Storage Cabinet with 2 Drawer**





#### **Storage Cabinet with 3 Drawer and Strongbox**





# **Storage Cabinet with 2 Glass Doors (Clear-View Storage Cabinet)**







## **Standard Storage Cabinet**





#### **Standard Voucher Cabinet**







## **Split-type Storage Cabinet**





## **Standard 4 Doors Storage Cabinet**







# 4 doors storage cabinet with 2 drawer





## **Split-type 5 Tiers Storage Cabinet (Five-section Storage Cabinet)**





# **Wide-body Storage Cabinet with 6 Drawers**