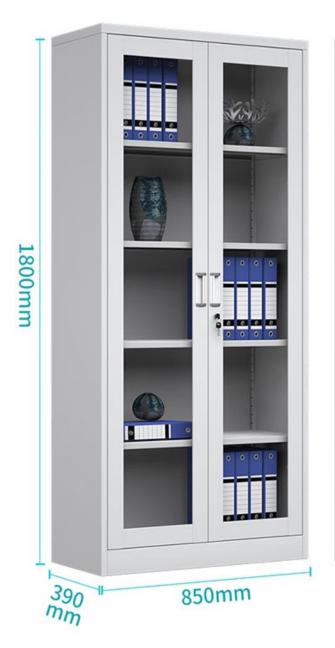

of the laminated board can be adjusted arbitrarily.





#### 2 Pick-proof Lock

- \* Internal steel lock
- \*High security, not easy to pry open



Strong Stability



Corrosion Resistance



Pollution Resistance



Scratch Resistance





## (3) Classification Number

- \* It can be inserted a classification number tag.
- \*It can be easily and quickly identified and classified.

#### 4 Large space drawer

- \* It is relatively deep and long.
- \* It is convenient for classifying and storing.





5-year warranty



**Environmental Protection** 



High loads



Customizable



## **Heavy Duty Storage Cabinet**







## **Storage Cabinet with 2 Drawer**





#### **Storage Cabinet with 3 Drawer and Strongbox**





# **Storage Cabinet with 2 Glass Doors (Clear-View Storage Cabinet)**







## **Standard Storage Cabinet**





#### **Standard Voucher Cabinet**







## **Split-type Storage Cabinet**





## **Standard 4 Doors Storage Cabinet**







# 4 doors storage cabinet with 2 drawer





## **Split-type 5 Tiers Storage Cabinet (Five-section Storage Cabinet)**





# **Wide-body Storage Cabinet with 6 Drawers**