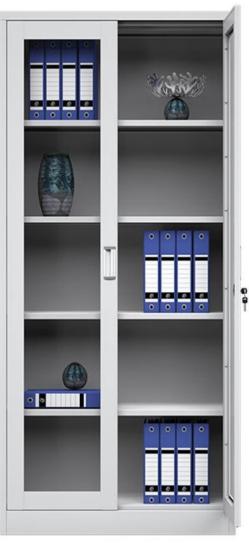

f the laminated board can be adjusted arbitrarily.





#### 2 Pick-proof Lock

- \* Internal steel lock
- \*High security, not easy to pry open



Strong Stability



Corrosion Resistance



Pollution Resistance



Scratch Resistance





## (3) Classification Number

- \* It can be inserted a classification number tag.
- \*It can be easily and quickly identified and classified.

#### 4 Large space drawer

- \* It is relatively deep and long.
- \* It is convenient for classifying and storing.





5-year warranty



**Environmental Protection** 



High loads



Customizable



## **Heavy Duty Storage Cabinet**







## **Storage Cabinet with 2 Drawer**





#### **Storage Cabinet with 3 Drawer and Strongbox**





# **Storage Cabinet with 2 Glass Doors (Clear-View Storage Cabinet)**







## **Standard Storage Cabinet**





#### **Standard Voucher Cabinet**







## **Split-type Storage Cabinet**





## **Standard 4 Doors Storage Cabinet**







# 4 doors storage cabinet with 2 drawer





## **Split-type 5 Tiers Storage Cabinet (Five-section Storage Cabinet)**





# **Wide-body Storage Cabinet with 6 Drawers**