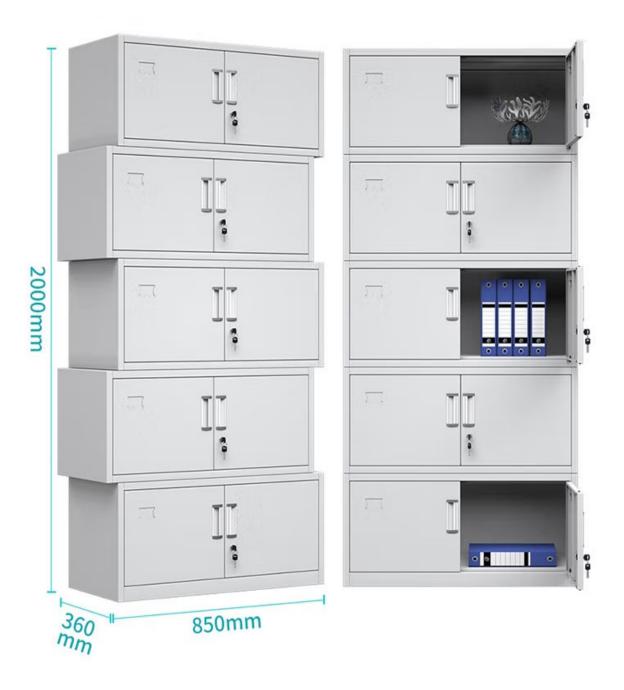

serted a classification number tag.
- \*It can be easily and quickly identified and classified.

#### 4 Large space drawer

- \* It is relatively deep and long.
- \* It is convenient for classifying and storing.





5-year warranty



**Environmental Protection** 



High loads



Customizable



## **Heavy Duty Storage Cabinet**







## **Storage Cabinet with 2 Drawer**





#### **Storage Cabinet with 3 Drawer and Strongbox**





# **Storage Cabinet with 2 Glass Doors (Clear-View Storage Cabinet)**







## **Standard Storage Cabinet**





#### **Standard Voucher Cabinet**







## **Split-type Storage Cabinet**





## **Standard 4 Doors Storage Cabinet**







# 4 doors storage cabinet with 2 drawer





## **Split-type 5 Tiers Storage Cabinet (Five-section Storage Cabinet)**





# **Wide-body Storage Cabinet with 6 Drawers**