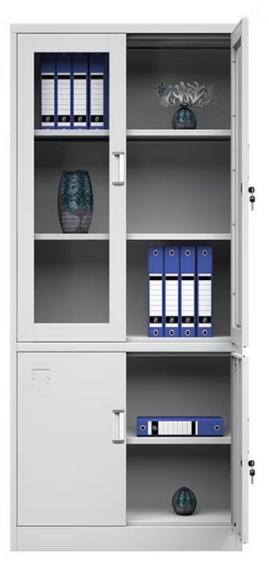

and mechanical damage resistant.





#### **ADVANGE 3** Humanity Design

# **1** Adjustable shelves and height-adjustable

- \* Internal multi card hole design
- \*The height of the laminated board can be adjusted arbitrarily.





#### 2 Pick-proof Lock

- \* Internal steel lock
- \*High security, not easy to pry open



Strong Stability



Corrosion Resistance



Pollution Resistance



Scratch Resistance





## (3) Classification Number

- \* It can be inserted a classification number tag.
- \*It can be easily and quickly identified and classified.

#### 4 Large space drawer

- \* It is relatively deep and long.
- \* It is convenient for classifying and storing.





5-year warranty



**Environmental Protection** 



High loads



Customizable



## **Heavy Duty Storage Cabinet**







## **Storage Cabinet with 2 Drawer**





#### **Storage Cabinet with 3 Drawer and Strongbox**





# **Storage Cabinet with 2 Glass Doors (Clear-View Storage Cabinet)**







## **Standard Storage Cabinet**





#### **Standard Voucher Cabinet**







## **Split-type Storage Cabinet**





## **Standard 4 Doors Storage Cabinet**







# 4 doors storage cabinet with 2 drawer





## **Split-type 5 Tiers Storage Cabinet (Five-section Storage Cabinet)**





# **Wide-body Storage Cabinet with 6 Drawers**