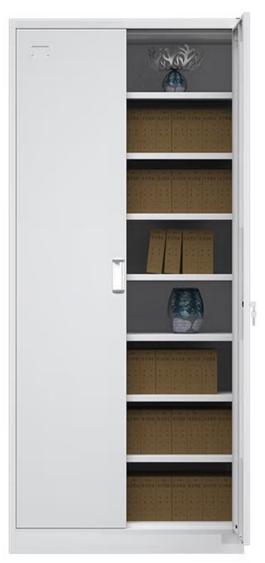

- \* Internal steel lock
- \*High security, not easy to pry open



Strong Stability



Corrosion Resistance



Pollution Resistance



Scratch Resistance





## (3) Classification Number

- \* It can be inserted a classification number tag.
- \*It can be easily and quickly identified and classified.

#### 4 Large space drawer

- \* It is relatively deep and long.
- \* It is convenient for classifying and storing.





5-year warranty



**Environmental Protection** 



High loads



Customizable



## **Heavy Duty Storage Cabinet**







## **Storage Cabinet with 2 Drawer**





#### **Storage Cabinet with 3 Drawer and Strongbox**





# **Storage Cabinet with 2 Glass Doors (Clear-View Storage Cabinet)**







## **Standard Storage Cabinet**





#### **Standard Voucher Cabinet**







## **Split-type Storage Cabinet**





## **Standard 4 Doors Storage Cabinet**







# 4 doors storage cabinet with 2 drawer





## **Split-type 5 Tiers Storage Cabinet (Five-section Storage Cabinet)**





# **Wide-body Storage Cabinet with 6 Drawers**