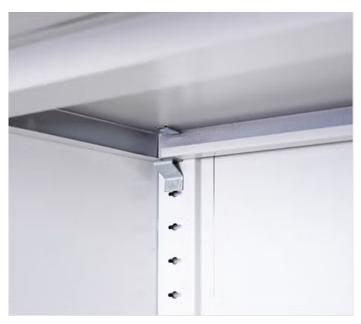

# **1** Adjustable shelves and height-adjustable

- \* Internal multi card hole design
- \*The height of the laminated board can be adjusted arbitrarily.