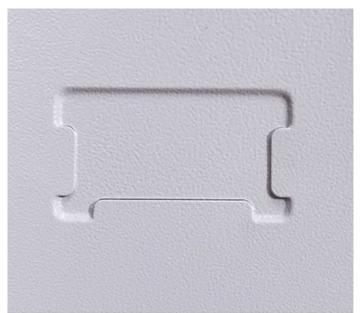

## (3) Classification Number

- \* It can be inserted a classification number tag.
- \*It can be easily and quickly identified and classified.