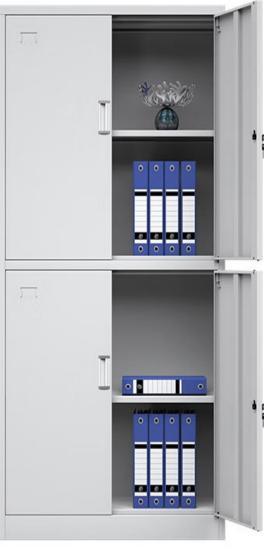

Corrosion Resistance



Pollution Resistance



Scratch Resistance





## (3) Classification Number

- \* It can be inserted a classification number tag.
- \*It can be easily and quickly identified and classified.

#### 4 Large space drawer

- \* It is relatively deep and long.
- \* It is convenient for classifying and storing.





5-year warranty



**Environmental Protection** 



High loads



Customizable



## **Heavy Duty Storage Cabinet**







## **Storage Cabinet with 2 Drawer**





#### **Storage Cabinet with 3 Drawer and Strongbox**





# **Storage Cabinet with 2 Glass Doors (Clear-View Storage Cabinet)**







## **Standard Storage Cabinet**





#### **Standard Voucher Cabinet**







## **Split-type Storage Cabinet**





## **Standard 4 Doors Storage Cabinet**







# 4 doors storage cabinet with 2 drawer





## **Split-type 5 Tiers Storage Cabinet (Five-section Storage Cabinet)**





# **Wide-body Storage Cabinet with 6 Drawers**