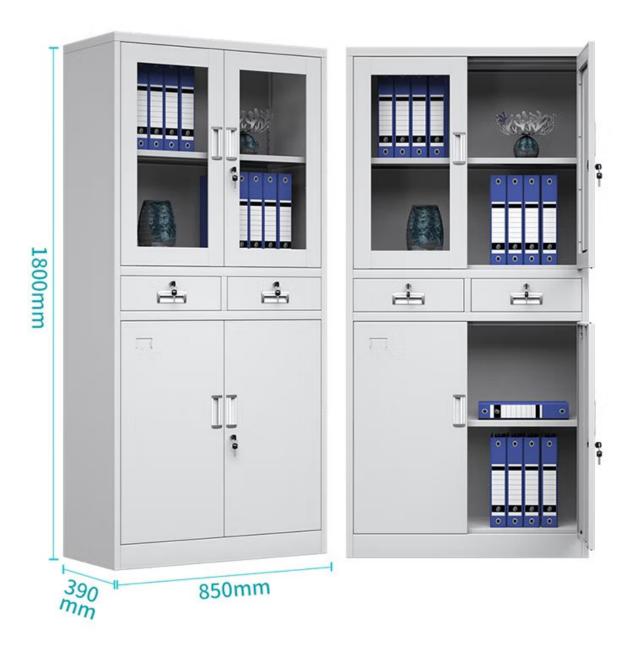

**ADVANGE 3** Humanity Design

# **1** Adjustable shelves and height-adjustable

- \* Internal multi card hole design
- \*The height of the laminated board can be adjusted arbitrarily.





#### 2 Pick-proof Lock

- \* Internal steel lock
- \*High security, not easy to pry open



Strong Stability



Corrosion Resistance



Pollution Resistance



Scratch Resistance





## (3) Classification Number

- \* It can be inserted a classification number tag.
- \*It can be easily and quickly identified and classified.

#### 4 Large space drawer

- \* It is relatively deep and long.
- \* It is convenient for classifying and storing.





5-year warranty



**Environmental Protection** 



High loads



Customizable



## **Heavy Duty Storage Cabinet**







## **Storage Cabinet with 2 Drawer**





#### **Storage Cabinet with 3 Drawer and Strongbox**





# **Storage Cabinet with 2 Glass Doors (Clear-View Storage Cabinet)**







## **Standard Storage Cabinet**





#### **Standard Voucher Cabinet**







## **Split-type Storage Cabinet**





## **Standard 4 Doors Storage Cabinet**







# 4 doors storage cabinet with 2 drawer





## **Split-type 5 Tiers Storage Cabinet (Five-section Storage Cabinet)**





# **Wide-body Storage Cabinet with 6 Drawers**