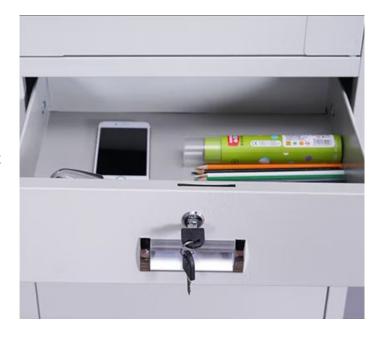

#### 4 Large space drawer

- \* It is relatively deep and long.
- \* It is convenient for classifying and storing.

5-year warranty

**Environmental Protection** 

High loads

Customizable