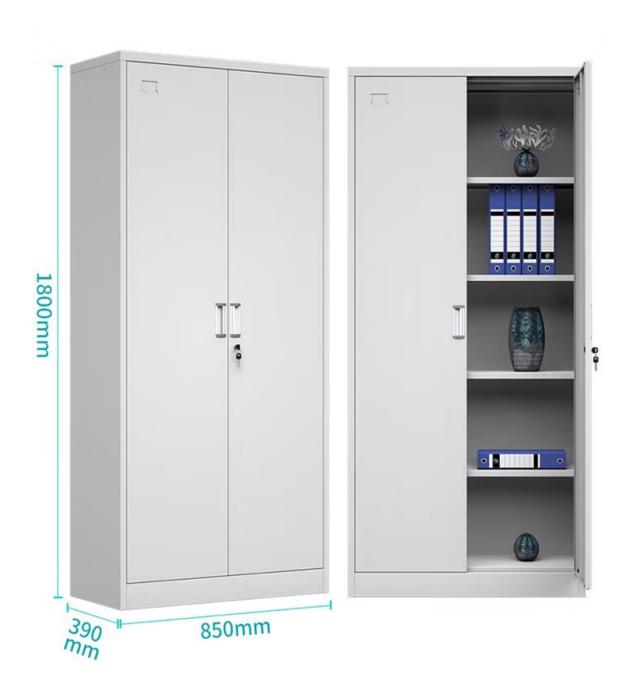

arbitrarily.





#### 2 Pick-proof Lock

- \* Internal steel lock
- \*High security, not easy to pry open



Strong Stability



Corrosion Resistance



Pollution Resistance



Scratch Resistance





## (3) Classification Number

- \* It can be inserted a classification number tag.
- \*It can be easily and quickly identified and classified.

#### 4 Large space drawer

- \* It is relatively deep and long.
- \* It is convenient for classifying and storing.





5-year warranty



**Environmental Protection** 



High loads



Customizable



## **Heavy Duty Storage Cabinet**







## **Storage Cabinet with 2 Drawer**





#### **Storage Cabinet with 3 Drawer and Strongbox**





# **Storage Cabinet with 2 Glass Doors (Clear-View Storage Cabinet)**







## **Standard Storage Cabinet**





#### **Standard Voucher Cabinet**







## **Split-type Storage Cabinet**





## **Standard 4 Doors Storage Cabinet**







# 4 doors storage cabinet with 2 drawer





## **Split-type 5 Tiers Storage Cabinet (Five-section Storage Cabinet)**





# **Wide-body Storage Cabinet with 6 Drawers**