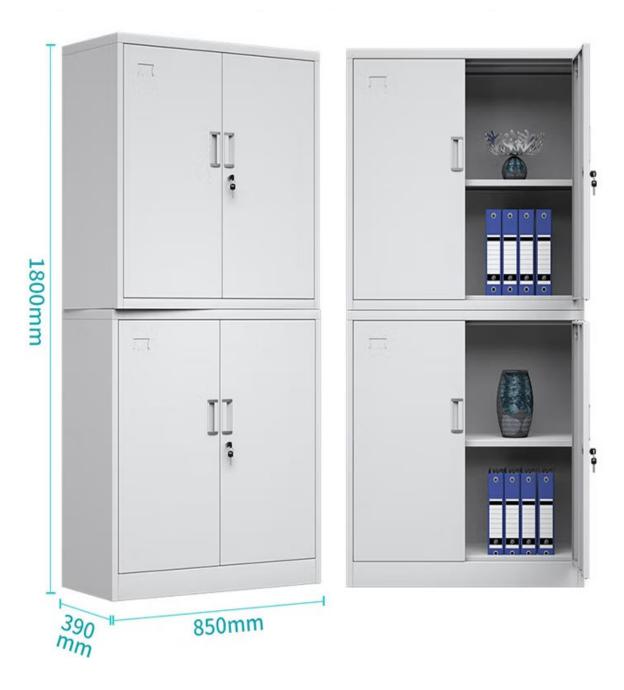

urity, not easy to pry open



Strong Stability



Corrosion Resistance



Pollution Resistance



Scratch Resistance





## (3) Classification Number

- \* It can be inserted a classification number tag.
- \*It can be easily and quickly identified and classified.

#### 4 Large space drawer

- \* It is relatively deep and long.
- \* It is convenient for classifying and storing.





5-year warranty



**Environmental Protection** 



High loads



Customizable



## **Heavy Duty Storage Cabinet**







## **Storage Cabinet with 2 Drawer**





#### **Storage Cabinet with 3 Drawer and Strongbox**





# **Storage Cabinet with 2 Glass Doors (Clear-View Storage Cabinet)**







## **Standard Storage Cabinet**





#### **Standard Voucher Cabinet**







## **Split-type Storage Cabinet**





## **Standard 4 Doors Storage Cabinet**







# 4 doors storage cabinet with 2 drawer





## **Split-type 5 Tiers Storage Cabinet (Five-section Storage Cabinet)**





# **Wide-body Storage Cabinet with 6 Drawers**