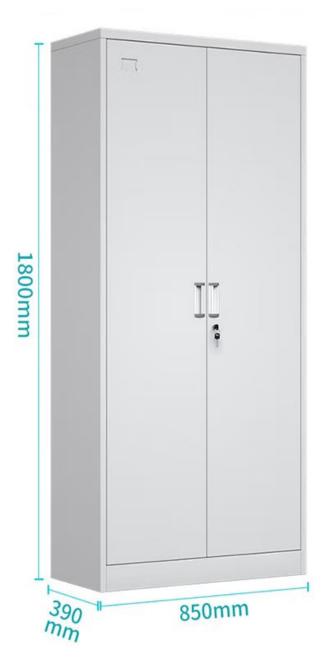

ck

- \* Internal steel lock
- \*High security, not easy to pry open



Strong Stability



Corrosion Resistance



Pollution Resistance



Scratch Resistance





## (3) Classification Number

- \* It can be inserted a classification number tag.
- \*It can be easily and quickly identified and classified.

#### 4 Large space drawer

- \* It is relatively deep and long.
- \* It is convenient for classifying and storing.





5-year warranty



**Environmental Protection** 



High loads



Customizable



## **Heavy Duty Storage Cabinet**







## **Storage Cabinet with 2 Drawer**





#### **Storage Cabinet with 3 Drawer and Strongbox**





# **Storage Cabinet with 2 Glass Doors (Clear-View Storage Cabinet)**







## **Standard Storage Cabinet**





#### **Standard Voucher Cabinet**







## **Split-type Storage Cabinet**





## **Standard 4 Doors Storage Cabinet**







# 4 doors storage cabinet with 2 drawer





## **Split-type 5 Tiers Storage Cabinet (Five-section Storage Cabinet)**





# **Wide-body Storage Cabinet with 6 Drawers**